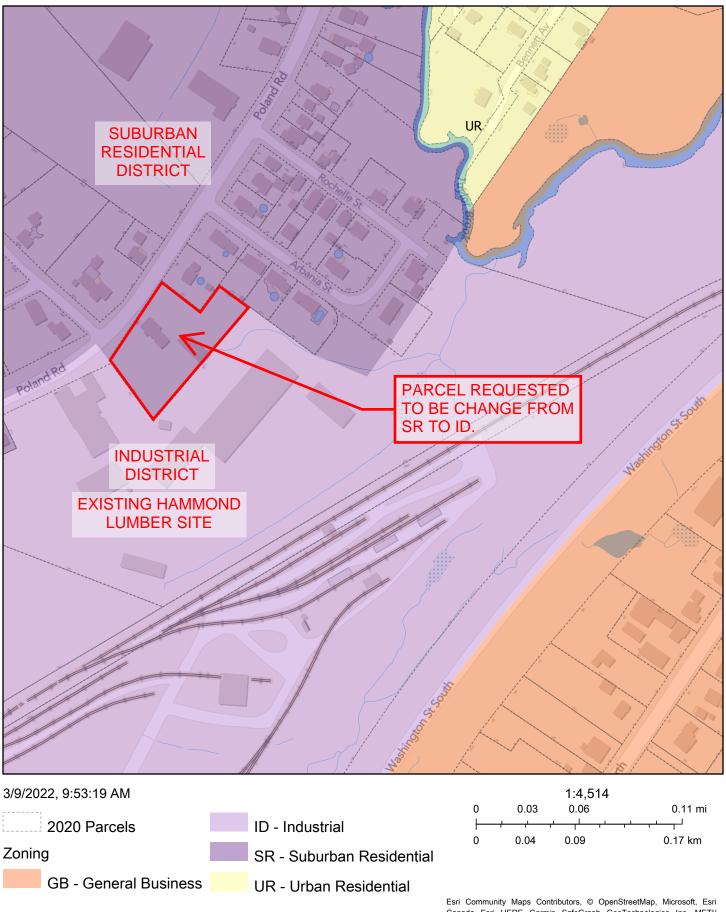

## **Zone Change Request 278 Poland Road, Auburn ME 04210**

Dear Planning Staff,

On behalf of Hammond Lumber Company, we are pleased to submit the following documentation for a zone change request to the City of Auburn. The requested zone change is for an approximately 1.75-acre parcel located at 278 Poland Road and identified by the City of Auburn as lot 199-041., and is within the City's Suburban Residential (SR) Zone and borders Auburn's Industrial (ID) Zone. The property was previously developed for residential use and consisted of a single-family house and barn. Hammond Lumber purchased the land, and in 2019, the buildings on the parcel were demolished and removed from the property. Hammond Lumber is now requesting the zone change of this property from the SR Zone to the ID Zone to allow the expansion of their development onto this parcel.

The subject parcel is located along the frontage of the Hammond Lumber site on Poland Road and abuts the entire front face of Hammond's primary and largest warehouse building. Adjacent residential development is located north across Poland Road and downhill to the east. There is an existing tree line along the eastern boundary of the property that extends from Poland Road to the rear of the Hammond Lumber development. The remaining area of the parcel is open lawn that is surrounded on three sides by Poland Road and Hammond Lumber's access drive and buildings.

With the aforementioned factors in mind, a zone change of lot 199-041 from Suburban Residential to Industrial will not pose any adverse effects to the Poland Road community or to the city as a whole A zone change will allow Hammond Lumber to utilize this area to its full potential by incorporating it into their existing development. The additional frontage will give Hammond Lumber the ability to create a more visually pleasing entrance along Poland Road that better matches the other industrial and commercial properties in the area. To assist with your review of this request, we have included the proposed design for how Hammond Lumber intends to utilize this site if the zone change is approved.

## ID zone and SR zoning Map

Esri Community Maps Contributors, © OpenStreetMap, Microsoft, Esri Canada, Esri, HERE, Garmin, SafeGraph, GeoTechnologies, Inc., METI/ NASA, USGS, EPA, NPS, US Census Bureau, USDA

## Zoning map of SR and ID Zones

Esri Community Maps Contributors, © OpenStreetMap, Microsoft, Esri Canada, Esri, HERE, Garmin, SafeGraph, GeoTechnologies, Inc., METI/ NASA, USGS, EPA, NPS, US Census Bureau, USDA