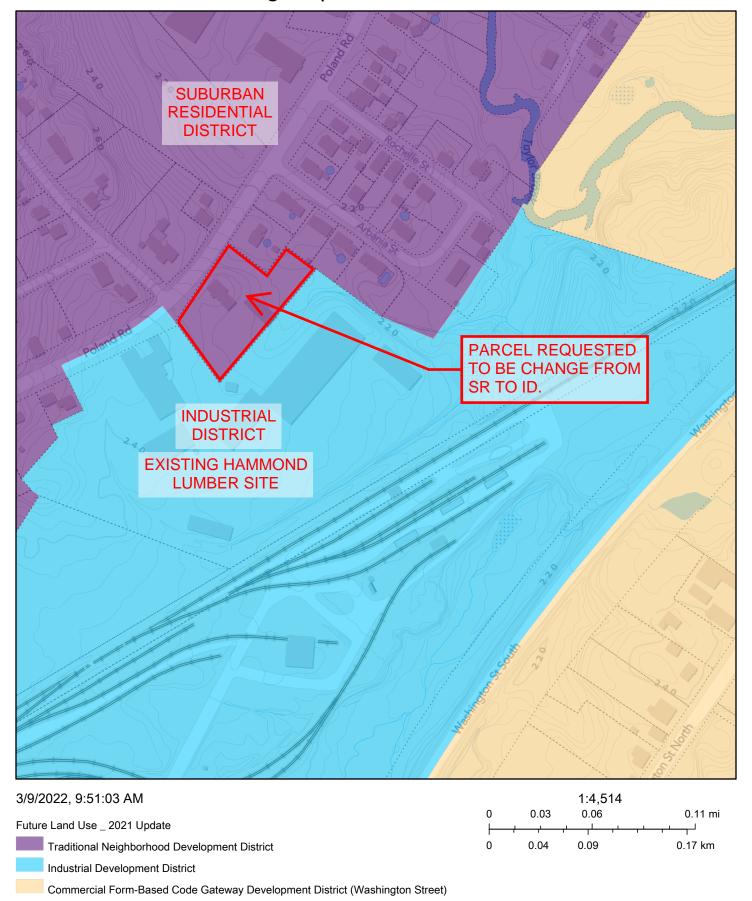

One of the primary tests of a zone change is its conformance with the Comprehensive Plan. The proposed Future Land Use Plan as part of the 2021 Comprehensive Plan update process has this area zoned as Industrial. The lot is outside the floodplain.